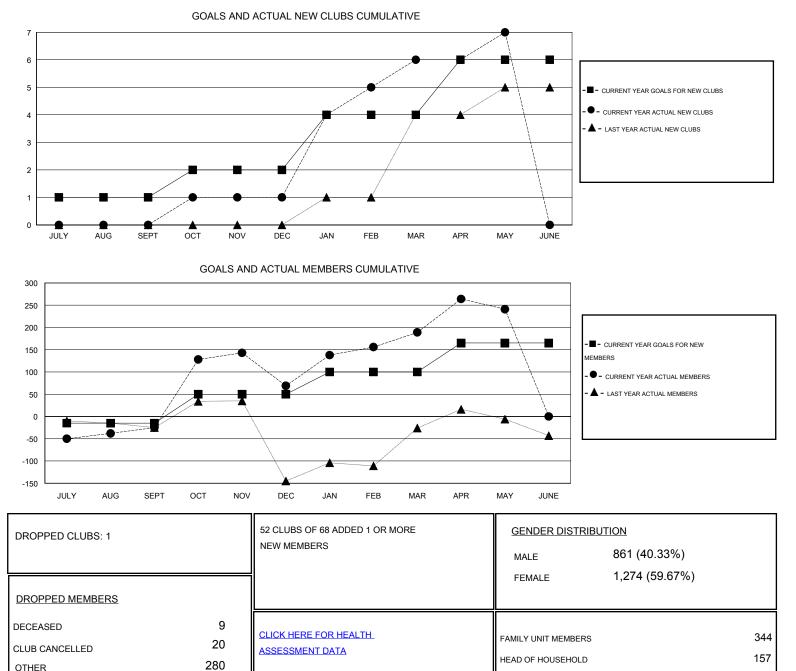

## District 307B2

Results as of: 5/31/2016

| GMT: JUSWAN TJOE      |                  |           | LOCATIO          | N INDONES        | A                     |                    |                                     |                    | GMT CA 7         |
|-----------------------|------------------|-----------|------------------|------------------|-----------------------|--------------------|-------------------------------------|--------------------|------------------|
| Clubs                 |                  |           |                  |                  | Members               |                    |                                     |                    |                  |
| RESULTS FOR 2015-2016 |                  |           |                  |                  | RESULTS FOR 2015-2016 |                    |                                     |                    |                  |
| QUARTER               | NEW CLUB<br>GOAL | NEW CLUBS | DROPPED<br>CLUBS | NET<br>GAIN/LOSS | QUARTER               | NEW MEMBER<br>GOAL | CHARTER AND<br>NEW MEMBERS<br>ADDED | DROPPED<br>MEMBERS | NET<br>GAIN/LOSS |
| JULY/AUG/SEPT         | 1                | 0         | 0                | 0                | JULY/AUG/SEPT         | -15                | 66                                  | 91                 | -25              |
| OCT/NOV/DEC           | 1                | 1         | 1                | 0                | OCT/NOV/DEC           | 65                 | 190                                 | 96                 | 94               |
| JAN/FEB/MAR           | 2                | 5         | 0                | 5                | JAN/FEB/MAR           | 50                 | 177                                 | 57                 | 120              |
| APR/MAY/JUNE          | 2                | 1         | 0                | 1                | APR/MAY/JUNE          | 65                 | 117                                 | 65                 | 52               |

OTHER

TOTAL

309

187

NON-HEAD OF HOUSEHOLD